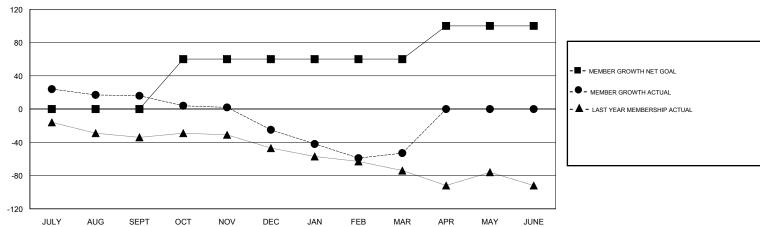

## GOALS AND ACTUAL MEMBERS CUMULATIVE

| DROPPED CLUBS: 1  DROPPED MEMBERS |     | 33 CLUBS OF 54 ADDED 1 OR MORE<br>NEW MEMBERS | GENDER DISTRIBUTION  MALE 761 (65.04%)  FEMALE 409 (34.96%)  Women Percentage Fiscal Year Goal: 40% |     |
|-----------------------------------|-----|-----------------------------------------------|-----------------------------------------------------------------------------------------------------|-----|
| DECEASED                          | 22  | CLICK HERE FOR CUMULATIVE                     | TOTAL FAMILY UNIT MEMBERS                                                                           | 270 |
| CLUB CANCELLED                    | 7   | MEMBERSHIP DATA                               |                                                                                                     | 400 |
| OTHER                             | 114 |                                               | FAMILY MEMBERS PAYING HALF DUES                                                                     | 138 |
| TOTAL                             | 143 |                                               |                                                                                                     |     |

## GMT: STACEY JONES LOCATION GEORGIA

| Clubs                 |               |           |               | Members               |                           |                         |                                              |
|-----------------------|---------------|-----------|---------------|-----------------------|---------------------------|-------------------------|----------------------------------------------|
| RESULTS FOR 2017-2018 |               |           |               | RESULTS FOR 2017-2018 |                           |                         |                                              |
| QUARTER               | NEW CLUB GOAL | NEW CLUBS | DROPPED CLUBS | QUARTER               | MEMBER GROWTH NET<br>GOAL | MEMBER GROWTH<br>ACTUAL | DROPPED MEMBERS ACTUAL (including transfers) |
| JULY/AUG/SEPT         | 0             | 1         | 0             | JULY/AUG/SEPT         | 0                         | 45                      | 27                                           |
| OCT/NOV/DEC           | 2             | 0         | 1             | OCT/NOV/DEC           | 60                        | 21                      | 58                                           |
| JAN/FEB/MAR           | 0             | 0         | 0             | JAN/FEB/MAR           | 0                         | 31                      | 58                                           |
| APR/MAY/JUNE          | 1             | 0         | 0             | APR/MAY/JUNE          | 40                        | 0                       | 0                                            |