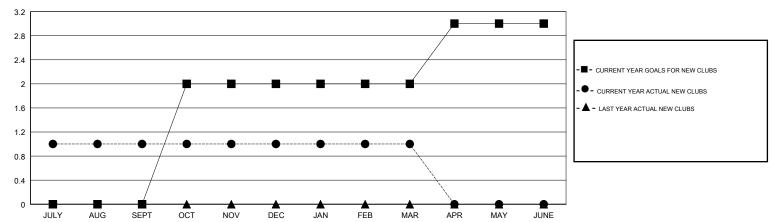

## GOALS AND ACTUAL NEW CLUBS CUMULATIVE

## GMT: STACEY JONES LOCATION GEORGIA

| Clubs                 |               |           |               | Members               |                           |                         |                                              |
|-----------------------|---------------|-----------|---------------|-----------------------|---------------------------|-------------------------|----------------------------------------------|
| RESULTS FOR 2017-2018 |               |           |               | RESULTS FOR 2017-2018 |                           |                         |                                              |
| QUARTER               | NEW CLUB GOAL | NEW CLUBS | DROPPED CLUBS | QUARTER               | MEMBER GROWTH NET<br>GOAL | MEMBER GROWTH<br>ACTUAL | DROPPED MEMBERS ACTUAL (including transfers) |
| JULY/AUG/SEPT         | 0             | 1         | 0             | JULY/AUG/SEPT         | 0                         | 45                      | 27                                           |
| OCT/NOV/DEC           | 2             | 0         | 1             | OCT/NOV/DEC           | 60                        | 21                      | 58                                           |
| JAN/FEB/MAR           | 0             | 0         | 0             | JAN/FEB/MAR           | 0                         | 31                      | 58                                           |
| APR/MAY/JUNE          | 1             | 0         | 0             | APR/MAY/JUNE          | 40                        | 0                       | 0                                            |